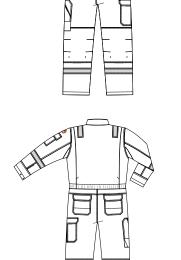

## Dapro Diamond Coverall

PRODUCT CODE: WDIACUHW-RB\*

Lifetime

**Features** 

- > Suitable for Continental climate
- > Standing collar for extra protection
- > Center front with concealed YKK® two-way zipper and metal snap button closure
- > Pen pocket at left hand side sleeve with safety flap and concealed metal snap button closure
- > Ergonomically shaped arms
- > Gas detector loops on chest at both sides
- > Chest pockets with safety flap and concealed zipper closure
- > Back pleats for improved ergonomics and ultimate comfort with 45° degrees tack
- > **Action armpits** for comfortable work above reach
- > Adjustable elastic waistband for improved ergonomics and ultimate comfort
- > Slanted side pockets with hook-and-loop closure

- > **Side vents** behind side pockets with plastic flame-retardant snap button closure
- > Back pockets with safety flap and concealed metal snap button closure
- > Cargo pocket with safety flap and concealed metal snap button closure at left hand side leg
- > **Diamond tool pocket** at right hand side leg with safety flap and metal snap button closure
- > Shaped kneepad pockets
- > Reflective piping detail on lower sleeves, cargo pocket and back pocket
- > Adjustable cuffs and hems with plastic flame-retardant snap button closure
- > Reflective piping details on lower sleeves, back pockets and cargo pocket
- > Prolux® 50mm flame-retardant reflective