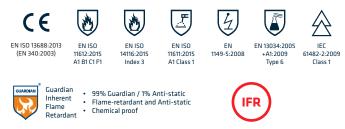

# dapro

## Dapro Globe-Tech Bib

PRODUCT CODE: WGTECHB-BL/HVYE\*

### **C4-A Certification and fabric information**



### Features

- > Suitable for Temperate climate
- > Elastic braces with buckle closure
- > Chest pocket with safety flap and concealed plastic flame-retardant snap button closure
- > Elastic waistband for perfect fit
- > Fly with zipper closure
- > Slanted side pockets with safety flap and hook-and-loop closure closure
- > Side vents with concealed plastic flame-retardant snap button closure behind side pockets
- > Back pockets with safety flap and concealed plastic flame-retardant snap button closure
- > **Cargo pocket** with safety flap and concealed plastic flame-retardant snap button closure at left hand side leg
- > Diamond tool pocket with safety flap at right hand side leg
- > Shaped kneepad pockets
- > High-visibility piping detail on chest pocket, back pockets, cargo pocket, to