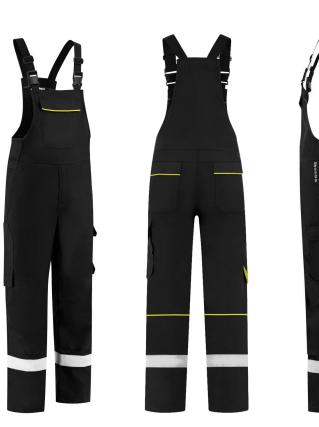

## Dapro Globe-Tech Bib

PRODUCT CODE: WGTECHB-BL/HVYE\*

### Features

- > Suitable for Temperate climate
- > Elastic braces with buckle closure
- > Chest pocket with safety flap and concealed plastic flame-retardant snap button closure
- > Elastic waistband for perfect fit
- > Fly with zipper closure
- > Slanted side pockets with safety flap and hook-and-loop closure closure
- > Side vents with concealed plastic flame-retardant snap button closure behind side pockets
- > Back pockets with safety flap and concealed plastic flame-retardant snap button closure
- > **Cargo pocket** with safety flap and concealed plastic flame-retardant snap button closure at left hand side leg
- > Diamond tool pocket with safety flap at right hand side leg
- > Shaped kneepad pockets
- > High-visibility piping detail on chest pocket, back pockets, cargo pocket, tool pocket and lower legs
- > Prolux<sup>®</sup> 50mm flame-retardant reflective striping

#### Available in colors:

Sizes in stock

Oil Black Hi-Vis Yellow \*BL/HVYE

EU 50-62

Available on request: EU 42-72

Extensive 5 Thread Shaped Knee Bartacks Safety Stitch