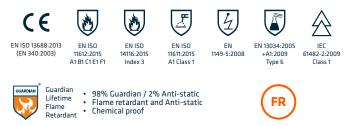

## Dapro Roughneck Bib

PRODUCT CODE: WROUBLW-RE\*

## C4 Certification and fabric information



## Features

- > Suitable for Summer climate
- > Elastic braces with buckle closure
- > Chest pocket with safety flap and double concealed metal snap button closure
- > Elastic waistband for perfect fit
- > Fly with zipper closure
- > Side pockets with safety flap and hook-and-loop closure
- > Back pockets with safety flap and concealed metal snap button closure
- > Diamond tool pocket with safety flap at right hand side leg
- > Shaped kneepad pockets
- > Cargo pockets with safety flap and double concealed metal snap button closure
- > Adjustable cuffs with plastic flame-retardant snap buttons
- > Reflective piping details on back pockets and cargo pocket
- > Prolux<sup>®</sup> 50mm flame-retardant reflective striping









Extensive 5 Thread YKK®One-Way Adjustable Shaped Knee Bartack