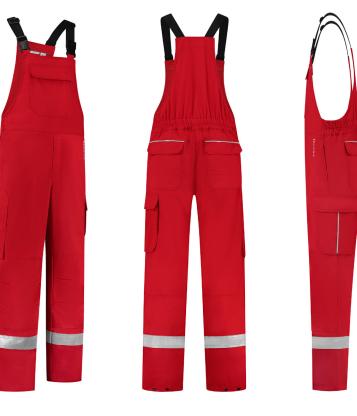

## Dapro Roughneck Bib

PRODUCT CODE: WROUBLW-RE\*

## Features

- > Suitable for Summer climate
- > Elastic braces with buckle closure
- > Chest pocket with safety flap and double concealed metal snap button closure
- > Elastic waistband for perfect fit
- > Fly with zipper closure
- > Side pockets with safety flap and hook-and-loop closure
- > Back pockets with safety flap and concealed metal snap button closure
- > Diamond tool pocket with safety flap at right hand side leg
- > Shaped kneepad pockets
- > Cargo pockets with safety flap and double concealed metal snap button closure
- > Adjustable cuffs with plastic flame-retardant snap buttons
- > Reflective piping details on back pockets and cargo pocket
- > Prolux<sup>®</sup> 50mm flame-retardant reflective striping

Extensive 5 Thread YKK®One-Way Adjustable Shaped Knee Bartacks Safety Stitch Zipper Hems

Available in colors: Sizes in stock

Flaming Red \*RE

Available on request: EU 42-72