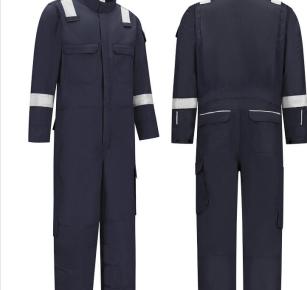

## **Features**

- > Suitable for Summer climate
- > Standing collar for extra protection
- > Center front with concealed YKK® two-way zipper and metal snap button closure
- > Pen pocket at left hand side sleeve with safety flap and concealed metal snap button closure
- > Ergonomically shaped arms
- > Gas detector loops on chest at both sides
- > Chest pockets with safety flap and concealed zipper closure
- > Back pleats for improved ergonomics and ultimate comfort with 45° tack
- > **Action armpits** for comfortable work above reach
- > Adjustable elastic waistband for improved ergonomics and ultimate comfort
- > Slanted side pockets with hook-and-loop closure

- > **Side vents** behind side pockets with plastic flame-retardant snap button closure
- > Back pockets with safety flap and concealed metal snap button closure
- > Cargo pocket with safety flap and concealed metal snap button closure at left hand side leg
- > **Diamond tool pocket** at right hand side leg with safety flap and metal snap button closure
- > Shaped kneepad pockets
- > Reflective piping detail on lower sleeves, cargo pocket and back pocket
- > Adjustable cuffs and hems with plastic flame-retardant snap button closure
- > Reflective piping details on lower sleeves, back pockets and cargo pocket
- > Prolux® 50mm flame-retardant reflective

EU 48-64

5 Thread Bartacks Safety Stitch Way Zipper

Double Gas Loop Lower Arm Adjustable Striping Hems/Cuffs Action

Shaped Knee