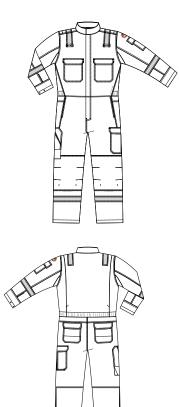

## Dapro Roughneck Coverall

PRODUCT CODE: WROUCLW-NB\*

## **Features**

- > Suitable for Summer climate
- > Standing collar for extra protection
- > Center front with concealed YKK® two-way zipper and metal snap button closure
- > Pen pocket at left hand side sleeve with safety flap and concealed metal snap button closure
- > Ergonomically shaped arms
- > Gas detector loops on chest at both sides
- > Chest pockets with safety flap and concealed zipper closure
- > Back pleats for improved ergonomics and ultimate comfort with 45° tack
- > **Action armpits** for comfortable work above reach
- > Adjustable elastic waistband for improved ergonomics and ultimate comfort
- > Slanted side pockets with hook-and-loop closure

- > **Side vents** behind side pockets with plastic flame-retardant snap button closure
- > Back pockets with safety flap and concealed metal snap button closure
- > Cargo pocket with safety flap and concealed metal snap button closure at left hand side leg
- > **Diamond tool pocket** at right hand side leg with safety flap and metal snap button closure
- > Shaped kneepad pockets
- > Reflective piping detail on lower sleeves, cargo pocket and back pocket
- > Adjustable cuffs and hems with plastic flame-retardant snap button closure
- > Reflective piping details on lower sleeves, back pockets and cargo pocket
- > Prolux® 50mm flame-retardant reflective

EU 48-64

5 Thread Bartacks Safety Stitch Way Zipper

Double Gas Loop Lower Arm Adjustable Striping Hems/Cuffs Action

Shaped Knee