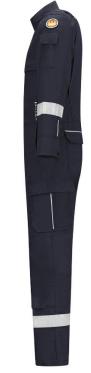

## **Features**

- > Suitable for Summer climate
- > Standing collar for extra protection
- > Center front with concealed YKK® two-way zipper and metal snap button closure
- > Pen pocket at left hand side sleeve with safety flap and concealed metal snap button closure
- > Ergonomically shaped arms
- > Gas detector loops on chest at both sides
- > Chest pockets with safety flap and concealed zipper closure
- > Back pleats for improved ergonomics and ultimate comfort with 45° tack
- > **Action armpits** for comfortable work above reach
- > Adjustable elastic waistband for improved ergonomics and ultimate comfort
- > Slanted side pockets with hook-and-loop closure

- > **Side vents** behind side pockets with plastic flame-retardant snap button closure
- > Back pockets with safety flap and concealed metal snap button closure
- > Cargo pocket with safety flap and concealed metal snap button closure at left hand side leg
- > **Diamond tool pocket** at right hand side leg with safety flap and metal snap button closure
- > Shaped kneepad pockets
- > Reflective piping detail on lower sleeves, cargo pocket and back pocket
- > Adjustable cuffs and hems with plastic flame-retardant snap button closure
- > Reflective piping details on lower sleeves, back pockets and cargo pocket
- > Prolux® 50mm flame-retardant reflective

EU 48-64

5 Thread Bartacks Safety Stitch Way Zipper

Double Gas Loop Lower Arm Adjustable Striping Hems/Cuffs Action

Shaped Knee