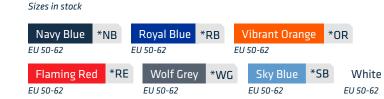

## **Dapro Worker 1 Coverall Kneepads**

PRODUCT CODE: WWOR1CKULW-SB\*

## **Fabric information**



## Features

- > Suitable for Tropical climate
- > Center front with concealed metal snap button closure
- > Gas detector loop on chest at right hand side
- > Chest pockets with safety flap and concealed metal snap button closure
- > Side pockets
- > Side vents with safety flap and concealed metal snap button closure behind side pockets
- > Back pocket with safety flap and concealed metal snap button closure at right hand side
- > Slanted tool pocket at right hand side leg
- > Elastic waistband for improved fit
- > Kneepad pockets

Available in colors:





Available on request: EU 42-72

## 

Extensive 5 Thread Single Bartacks Safety Stitch Gas Loop

\*WH