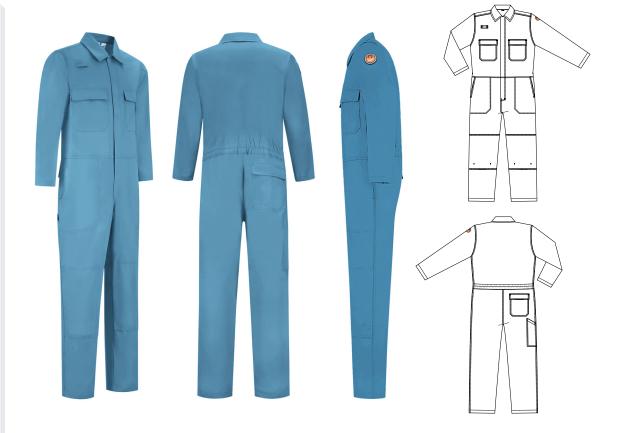

## **Dapro Worker 1 Coverall Kneepads**

PRODUCT CODE: WWOR1CKULW-SB\*

## Features

- > Suitable for Tropical climate
- > Center front with concealed metal snap button closure
- > Gas detector loop on chest at right hand side
- > Chest pockets with safety flap and concealed metal snap button closure
- > Side pockets
- > Side vents with safety flap and concealed metal snap button closure behind side pockets
- > Back pocket with safety flap and concealed metal snap button closure at right hand side
- > Slanted tool pocket at right hand side leg
- > Elastic waistband for improved fit
- > Kneepad pockets