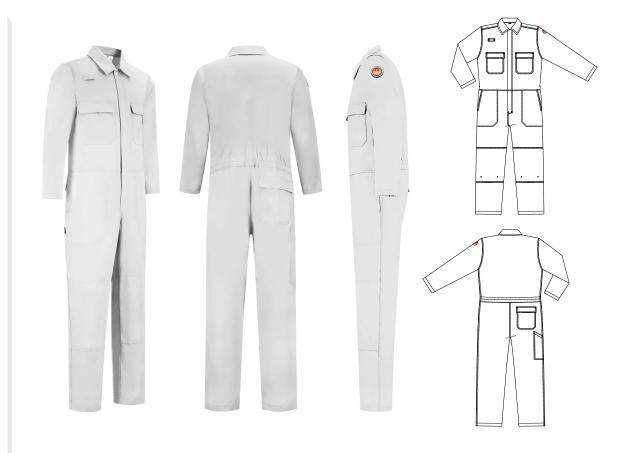

## **Features**

- > Suitable for Tropical climate
- > Center front with concealed metal snap button closure
- > Gas detector loop on chest at right hand side
- > Chest pockets with safety flap and concealed metal snap button closure
- > Side pockets
- > **Side vents** with safety flap and concealed metal snap button closure behind side pockets
- > Back pocket with safety flap and concealed metal snap button closure at right hand side
- > Slanted tool pocket at right hand side leg
- > Elastic waistband for improved fit
- > Kneepad pockets