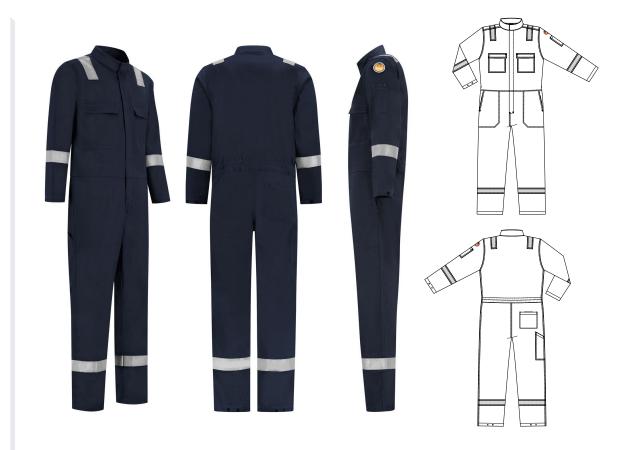

## Dapro Worker 2 Coverall

PRODUCT CODE: WWOR2C-NB\*

## **Features**

- > Suitable for Tropical climate
- > Center front with YKK® two-way concealed zipper and metal snap button closure
- > Pen pocket at left hand side sleeve
- > Chest pockets with safety flap and concealed zipper closure
- > Elastic waistband for improved fit
- > Side pockets
- > **Side vents** with safety flap and concealed metal snap button closure behind side pockets
- > Back pocket at right hand side
- > Slanted tool pocket at right hand side leg
- > Adjustable cuffs and hems with metal snap buttons
- > Prolux® 50mm reflective striping