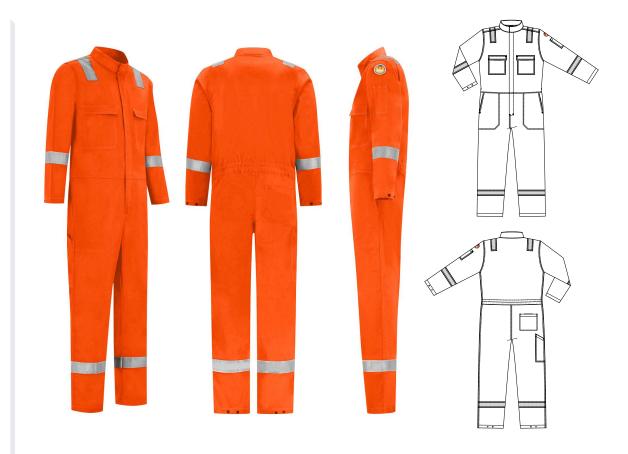

## Dapro Worker 2 Coverall

PRODUCT CODE: WWOR2C-OR\*

## **Features**

- > Suitable for Tropical climate
- > Center front with YKK® two-way concealed zipper and metal snap button closure
- > Pen pocket at left hand side sleeve
- > Chest pockets with safety flap and concealed zipper closure
- > Elastic waistband for improved fit
- > Side pockets
- > **Side vents** with safety flap and concealed metal snap button closure behind side pockets
- > Back pocket at right hand side
- > Slanted tool pocket at right hand side leg
- > Adjustable cuffs and hems with metal snap buttons
- > Prolux® 50mm reflective striping