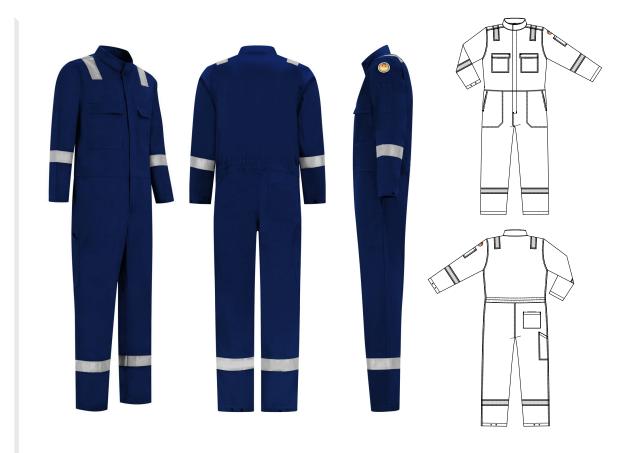

## Dapro Worker 2 Coverall

PRODUCT CODE: WWOR2C-RB\*

## **Features**

- > Suitable for Tropical climate
- > Center front with YKK® two-way concealed zipper and metal snap button closure
- > Pen pocket at left hand side sleeve
- > Chest pockets with safety flap and concealed zipper closure
- > Elastic waistband for improved fit
- > Side pockets
- > **Side vents** with safety flap and concealed metal snap button closure behind side pockets
- > Back pocket at right hand side
- > Slanted tool pocket at right hand side leg
- > Adjustable cuffs and hems with metal snap buttons
- > Prolux® 50mm reflective striping